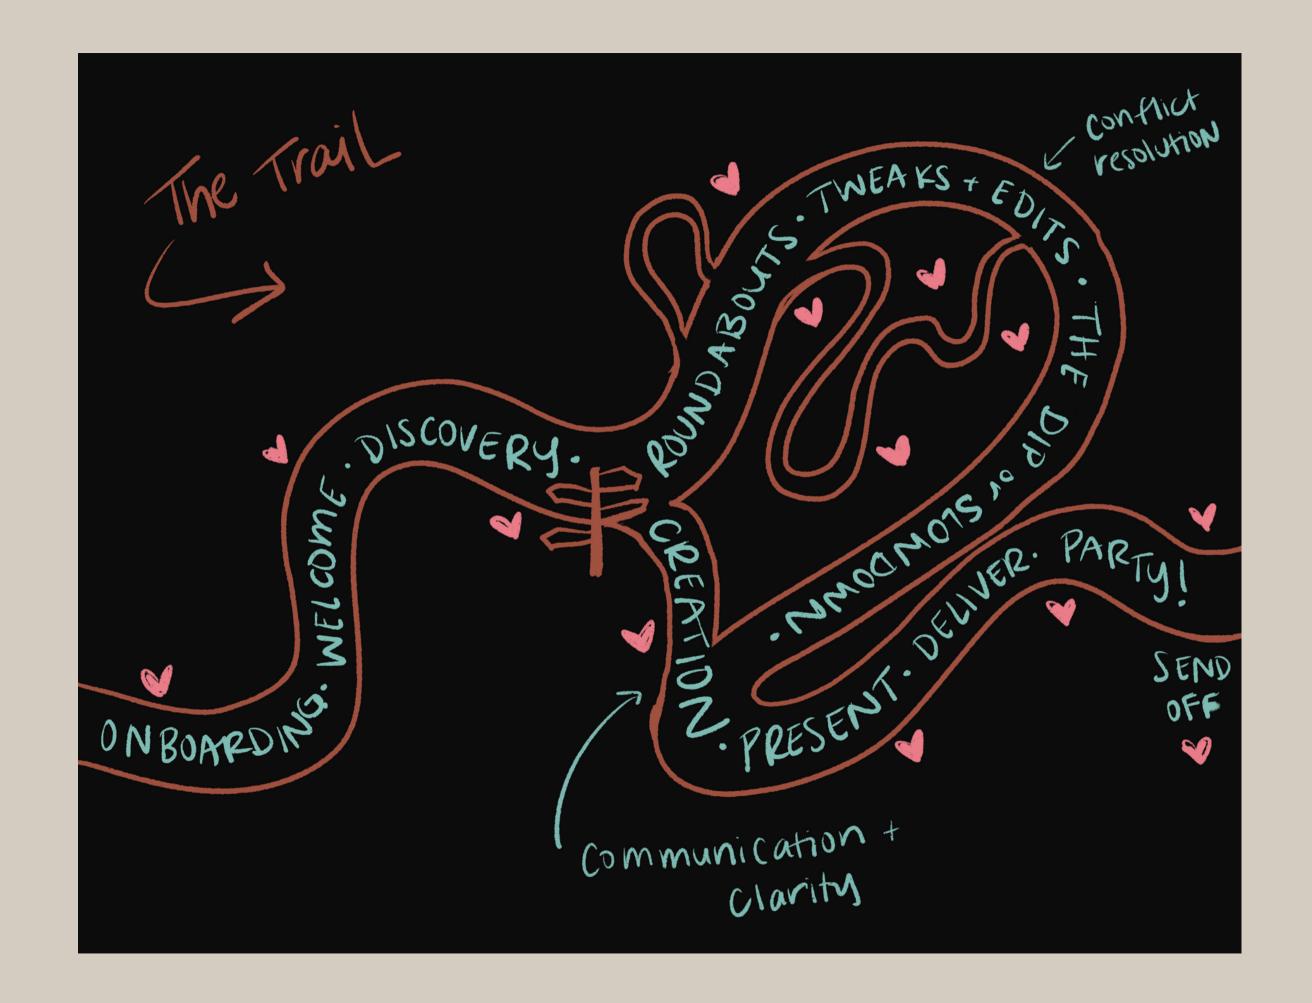

## Visually Nurtured Client Experience

As leaders, we decide what we will do ourselves, outsource or delete from our list. Is there anything on your nurture list you'd like to outsource? Let me know and I can help you find someone.